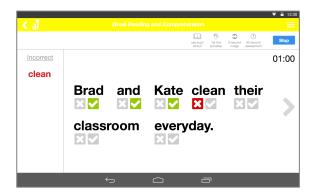

## Overview

OpenEMIS EGRA is a free mobile application that can be used by teachers and parents to assess the reading ability of early grade students. EGRA stands for Early Grade Reading Assessment which is an internationally recognized standard for assessing early grade reading. OpenEMIS EGRA uses the standard assessment tests such as identifying and reading letters, words and sentences.