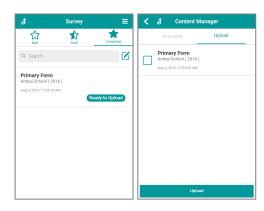

#### Overview

OpenEMIS Survey facilitates the collection of field data at the school level through a userfriendly mobile app. Multiple customized survey templates can be download to the OpenEMIS Survey App. The OpenEMIS Survey app can then be used offline to conduct surveys via mobile or tablet and, once completed, the files can be uploaded back to the server for analysis and reporting.

# **Benefits**

- ✓ Multiple survey templates can be downloaded from a server
- ✓ Surveys can be saved as a draft and completed surveys upload to a server
- ✓ Does not require an internet connection to capture data
- ✓ Works on phones and tablets

#### **Features**

- ✓ Download surveys templates from a server
- ✓ Save half completed surveys as a draft
- ✓ Uploaded completed surveys to a server.
- ✓ Runs on iOS and Android mobile devices
- Works in multiple languages
- Works offline