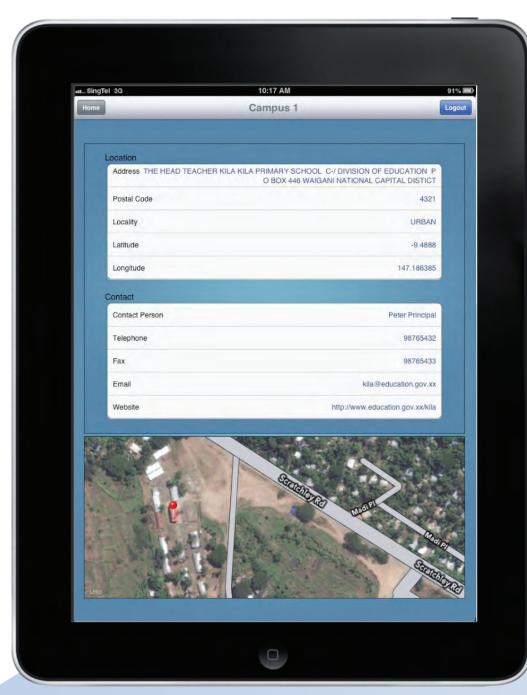

-------------------------------------------------|-----------------------------------------------------------------------------------------|-------------|
| 8,382<br>Institutions<br>8,376<br>Institutions Sites | Ade has been added to the List of Institution Site by Blessing Oladeji                  | 15-Apr-2013 |
|                                                      | AAKASHFATIMA (Student) has been edited by Blessing Oladeji                              | 15-Apr-2013 |
|                                                      | Grenada School for testing has been added to the List of Institution by Musa Dan-Hamidu | 12-Apr-2013 |
| 4,737                                                | Nsein Senior High School has been added to the List of Institution by Musa Dan-Hamidu   | 12-Apr-2013 |







...

🎸 💐 🗭 🛱 📶 100% 🧰 1

Home

Better Data. Better Outcomes.



### Coordinated by



## Compatible with



#### Managed by



#### Sponsored by



Developed by